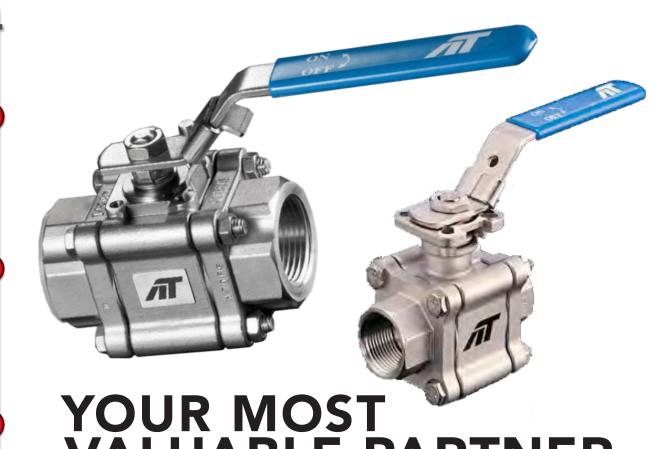

## A-T CONTROLS PLANGED BALL VALVES

Steam

**Instruments** 

## A-T CONTROLS BUTTERFLY VALVES

Steam

**Instruments** 

## A-T CONTROLS 23-PIECE BALL VALVES

Warning: Do not use this literature in place of reading, understanding, and following the manufacturer's spec sheets and operator's manual instructions which are available on their website.