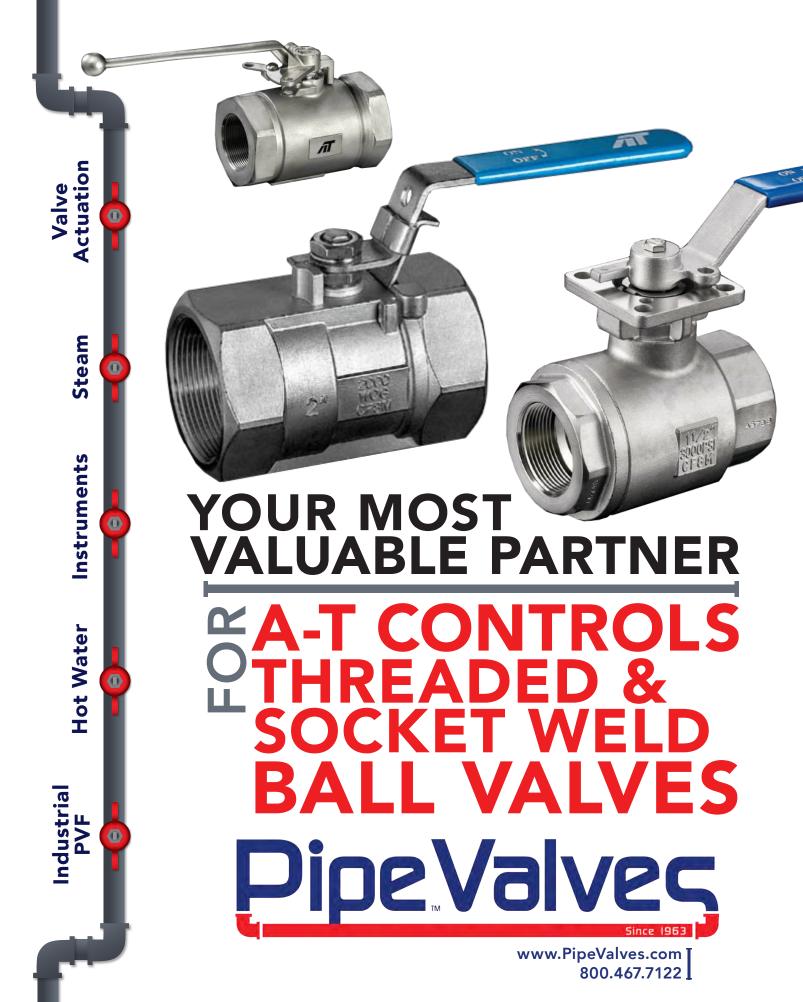

## A-T CONTROLS PLANGED BALL VALVES

Steam

**Instruments** 

## A-T CONTROLS BUTTERFLY VALVES

Steam

**Instruments** 

## A-T CONTROLS 23-PIECE BALL VALVES

Warning: Do not use this literature in place of reading, understanding, and following the manufacturer's spec sheets and operator's manual instructions which are available on their website.