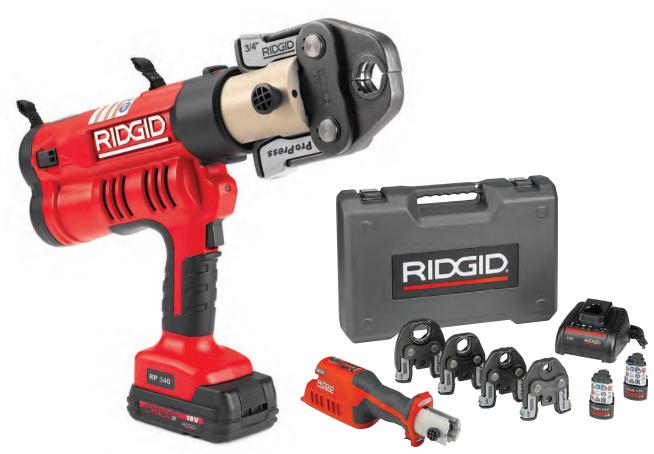

#### RIDGID PRESS TOOLS

www.PipeValves.com | 800.467.7122 |

Steam

**Instruments** 

## RIDGID TOOLS

Steam

**Instruments** 