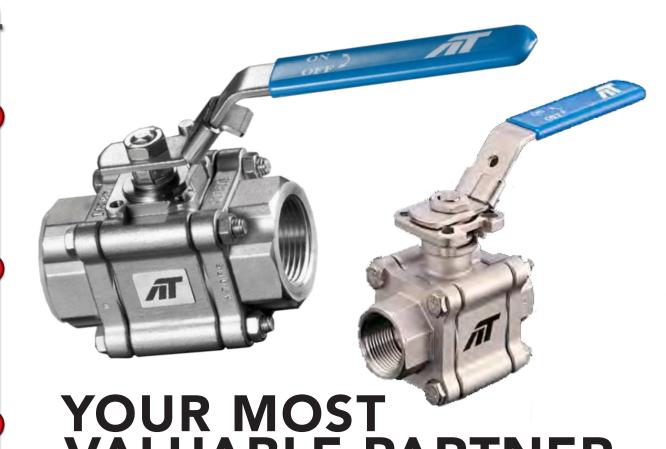

# A-T CONTROLS PLANGED BALL VALVES

Steam

**Instruments** 

# A-T CONTROLS 23-PIECE BALL VALVES

Steam