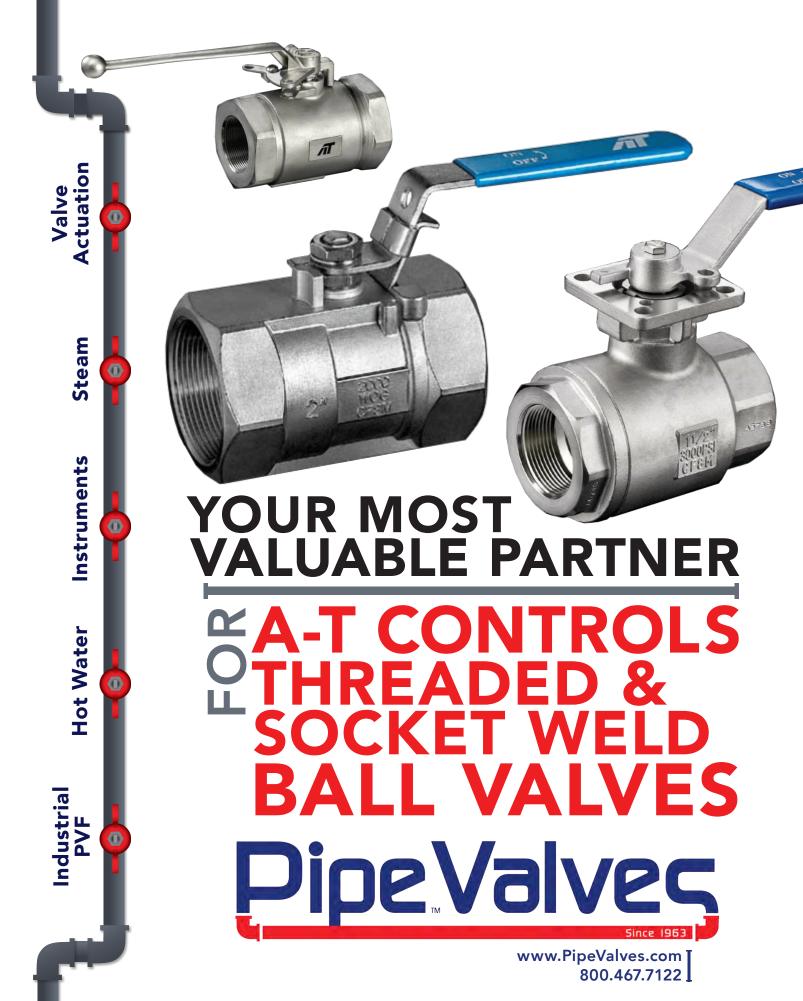

# A-T CONTROLS 23-PIECE BALL VALVES

Steam

**Instruments** 

# A-T CONTROLS PLANGED BALL VALVES

Steam

**Instruments** 