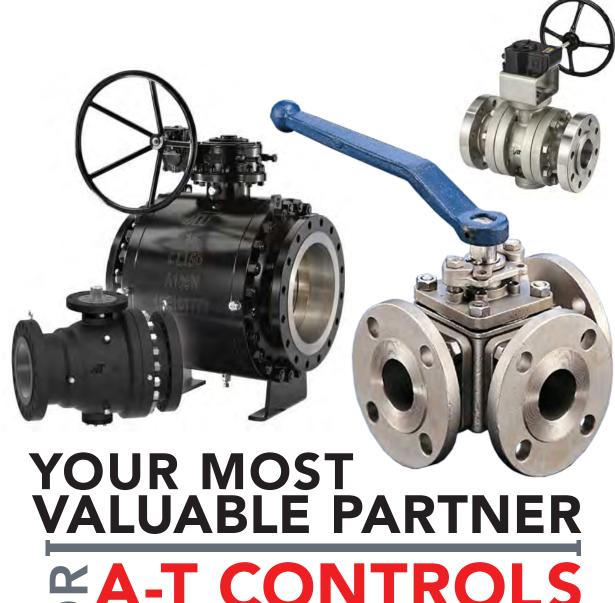

# A-T CONTROLS 23-PIECE BALL VALVES

Steam

**Instruments** 

#### A-T CONTROLS BUTTERFLY VALVES

Steam

**Instruments** 

### A-T CONTROLS PLANGED BALL VALVES

Warning: Do not use this literature in place of reading, understanding, and following the manufacturer's spec sheets and operator's manual instructions which are available on their website.