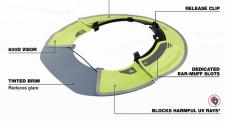

**BOLT™ Sunshade** (48-73-1070)

\$34<sup>97</sup>

**BOLT™ Sun Visor** (48-73-1073)