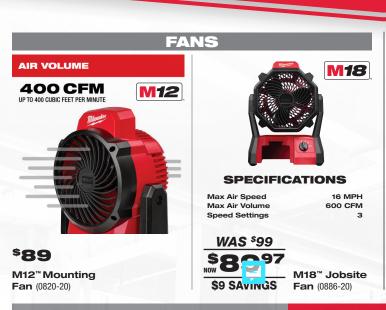

## HEAT MITIGATION SOLUTIONS

\$89 M12<sup>™</sup> Mounting Fan (0820-20)

RECEIVE YOUR CHOICE FREE

GRIDIRON™ Trucker
Hat - Black (505B)
GRIDIRON™ Trucker
Hat - Gray (505G)

\$25 Value

\$25 Value