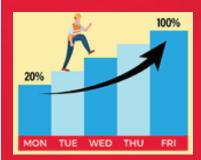

**EASE INTO WORK.** Nearly 3 out of 4 fatalities from heat illness happen during the first week of work. Build a tolerance to heat by increasing intensity by 20% each day.

if you are not thirsty

Rest for long enough to recover from the heat