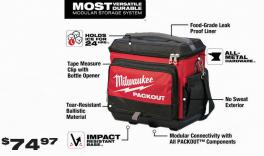

### **PACKOUT™ COOLERS**

PACKOUT™ XL Cooler (48-22-8462)

PACKOUT™ 16 QT Compact Cooler (48-22-8460)

PACKOUT™ Jobsite Cooler (48-22-8302)