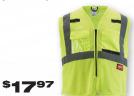

#### PPE

Full Brim Hard Hat w/4pt Ratcheting Suspension

Vented Class C (48-73-1201)

Class 2 High Visibility Yellow Mesh Safety Vest (48-73-5111)

Front Brim
Safety Helmet
- Type 2 (48-73-1320)

AVAILABLE ABLE IN 8 COLORS