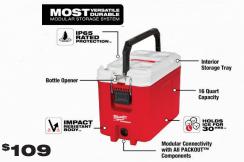

### **PACKOUT™ COOLERS**

PACKOUT™ XL Cooler (48-22-8462)

PACKOUT™ 16 QT Compact Cooler (48-22-8460)

PACKOUT™ Jobsite Cooler (48-22-8302)