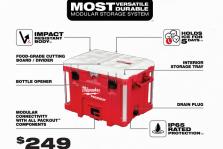

### **PACKOUT™ COOLERS**

PACKOUT™ XL Cooler (48-22-8462)

PACKOUT™ 16 QT Compact Cooler (48-22-8460)

PACKOUT™ Jobsite Cooler (48-22-8302)