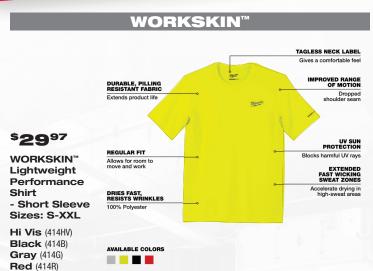

ON**



# PROTECT FROM THE HEAT

When working in the direct sunlight – wear light-colored, loosefitting, lightweight clothing. Use PPE that helps keep your body cooler and try to schedule physically hard work in the shade / or cooler times of day when possible. Take frequent breaks. Modification of work schedules may need to take place to accommodate this plan.



**EASE INTO WORK.** Nearly 3 out of 4 fatalities from heat illness happen during the first week of work. Build a tolerance to heat by increasing intensity by 20% each day.



if you are not thirsty

Rest for long enough to recover from the heat



Take breaks in a shady cool area



Wear a hat and dress for the heat



Watch out for each other



Verbally check on workers wearing face coverings



## HEAT MITIGATION SOLUTIONS







\$89 M12<sup>™</sup> Mounting Fan (0820-20)



RECEIVE YOUR CHOICE FREE



GRIDIRON™ Trucker
Hat - Black (505B)
GRIDIRON™ Trucker
Hat - Gray (505G)

\$25 Value

\$25 Value

#### PPE



Full Brim Hard Hat w/4pt Ratcheting Suspension

Vented Class C (48-73-1201)



Class 2 High Visibility Yellow Mesh Safety Vest (48-73-5111)



Front Brim
Safety Helmet
- Type 2 (48-73-1320)

AVAILABLE ABLE IN 8 COLORS



**BOLT™ Sunshade** (48-73-1070)



\$34<sup>97</sup>

**BOLT™ Sun Visor** (48-73-1073)







### **PACKOUT™ COOLERS**



PACKOUT™ XL Cooler (48-22-8462)



PACKOUT™ 16 QT Compact Cooler (48-22-8460)



PACKOUT™ Jobsite Cooler (48-22-8302)