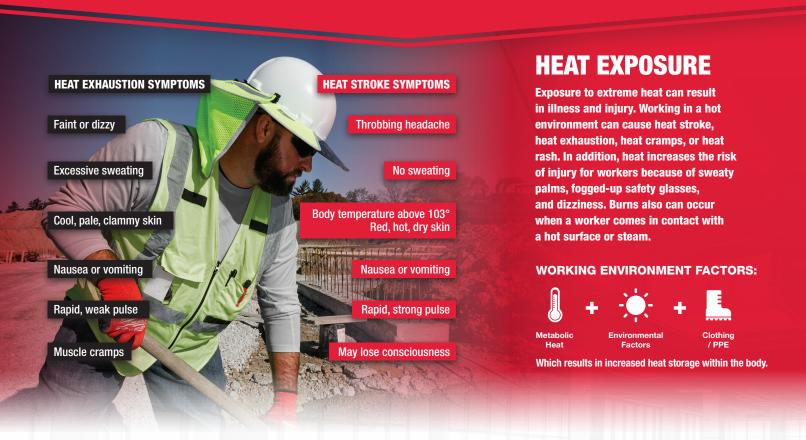

### **HEAT MITIGATION**

# PROTECT FROM THE HEAT

When working in the direct sunlight – wear light-colored, loosefitting, lightweight clothing. Use PPE that helps keep your body cooler and try to schedule physically hard work in the shade / or cooler times of day when possible. Take frequent breaks. Modification of work schedules may need to take place to accommodate this plan.